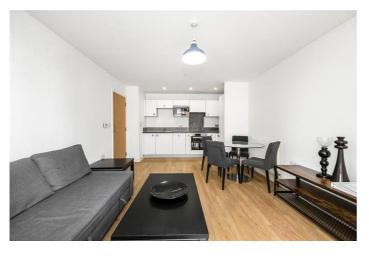

## FLAT, VENICE CORTE, ELMIRA STREET, LONDON

£300,000 Leasehold

We are delighted to offer to the market this modern 8th floor one double bedroom apartment, the apartment offers a spacious open plan living/kitchen area which leads onto its own private balcony.

- Close to station and local shops
- Fitted Kitchen
- Modern
- One bedroom
- Private Balcony
- 8th Floor

We are delighted to offer to the market this modern 8th floor one double bedroom apartment, the apartment offers a spacious open plan living/kitchen area which leads onto its own private balcony.

The kitchen is equipped with all white appliances and provides plenty of ample storage. The bathroom also boasts from having plenty of storage with a modern finish.

This property's location is in the heart of Lewisham with shops being a stone throw away as well as being close to transport links with Lewisham DLR and train station being within close proximity ensuring swift commutes to Canary Wharf and the City.