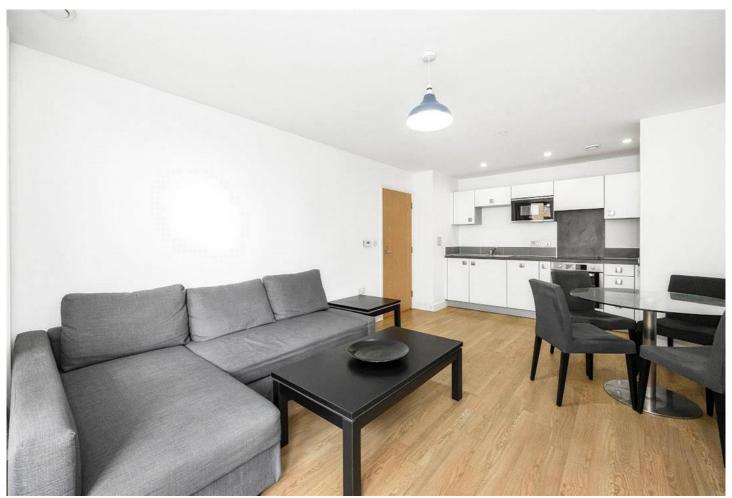

## FLAT, VENICE CORTE, ELMIRA STREET, LONDON

£300,000 Leasehold

We are delighted to offer to the market this modern 8th floor one double bedroom apartment, the apartment offers a spacious open plan living/kitchen area which leads onto its own private balcony.

- Close to station and local shops
- Fitted Kitchen
- Modern
- One bedroom
- Private Balcony
- 8th Floor

We are delighted to offer to the market this modern 8th floor one double bedroom apartment, the apartment offers a spacious open plan living/kitchen area which leads onto its own private balcony.

The kitchen is equipped with all white appliances and provides plenty of ample storage. The bathroom also boasts from having plenty of storage with a modern finish.

This property's location is in the heart of Lewisham with shops being a stone throw away as well as being close to transport links with Lewisham DLR and train station being within close proximity ensuring swift commutes to Canary Wharf and the City.